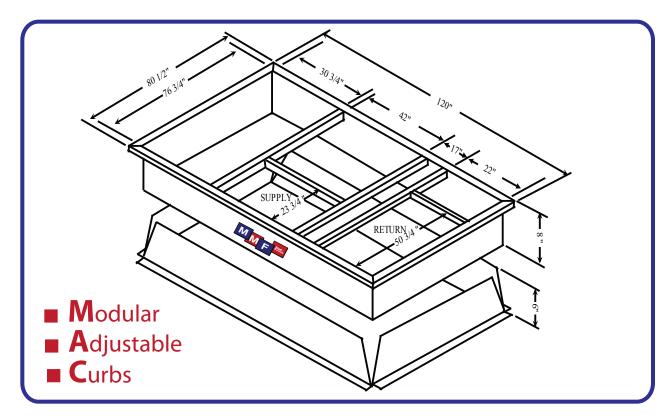

## MODULAR METAL FABRICATORS INC. Rheem 15 Ton MAC Curbs

FLAT TO 1/12 PITCH

## **DESCRIPTION**

- Full assembled for fast instulation
- Full perimeter wood nailer
- 18 Gauge prime galvanized steel
- 1" fiberglass insulation for sound attenuation
- Heavy duty reinforced corners
- 8", 10", 12" & 14" standard heights
- Curb installer to seal all corners and joints of curb as necessary

\* Note: 3/4" duct flanges mount on curb top. See recommended duct sizes below